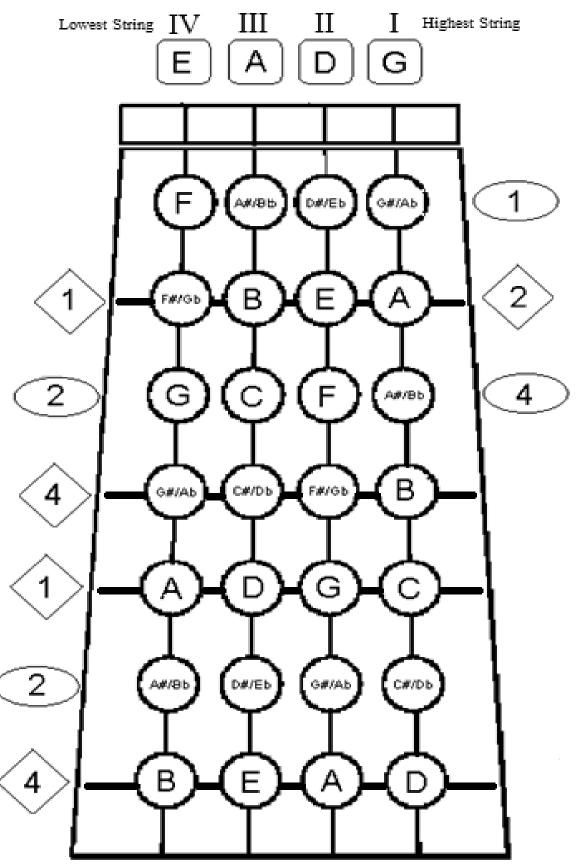

## Orchestra Standards: Blank Fingerboard Chart

Fill in the blanks with the correct String Name, Fingering, and Note Names.

| Name:   |  |  |  |
|---------|--|--|--|
| Period: |  |  |  |