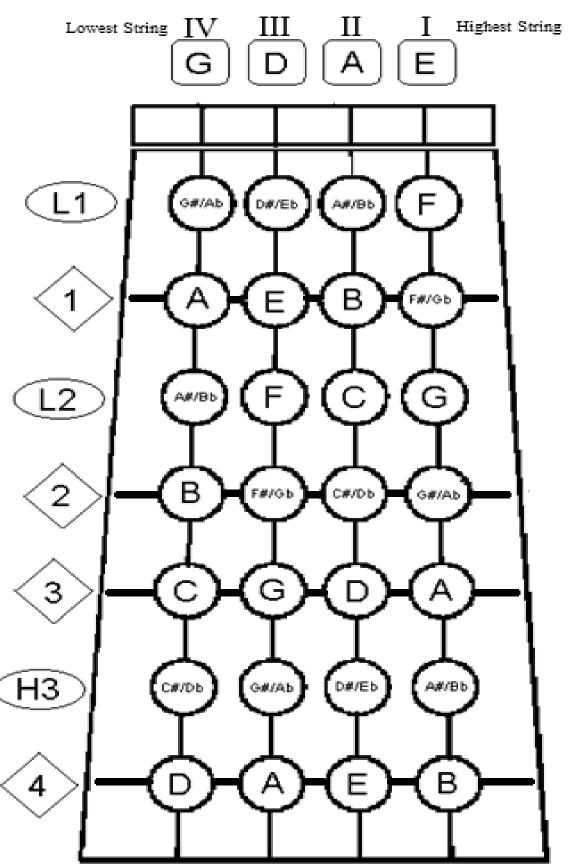

|  |

## <u> Orchestra Standards: Fingerboard Chart - 2</u>

Fill in the blanks with the correct String Name, Fingering, and Note Names.





| Name:   |  |
|---------|--|
| Period: |  |

## <u> Orchestra Standards: Fingerboard Chart - 3</u>

Fill in the blanks with the correct String Name, Fingering, and Note Names.





| Name:   |  |  |
|---------|--|--|
| Period: |  |  |

## <u> Orchestra Standards: Fingerboard Chart - 4</u>

Fill in the blanks with the correct String Name, Fingering, and Note Names.





| Name: _ |  |
|---------|--|
| Period: |  |

## <u> Orchestra Standards: Fingerboard Chart - 5</u>

Fill in the blanks with the correct String Name, Fingering, and Note Names.





#### <u>Cello Standards: Fingerboard Chart</u>





#### <u>Violin Standards: Fingerboard Chart</u>





## <u>Viola Standards: Fingerboard Chart</u>





#### Bass Standards: Fingerboard Chart