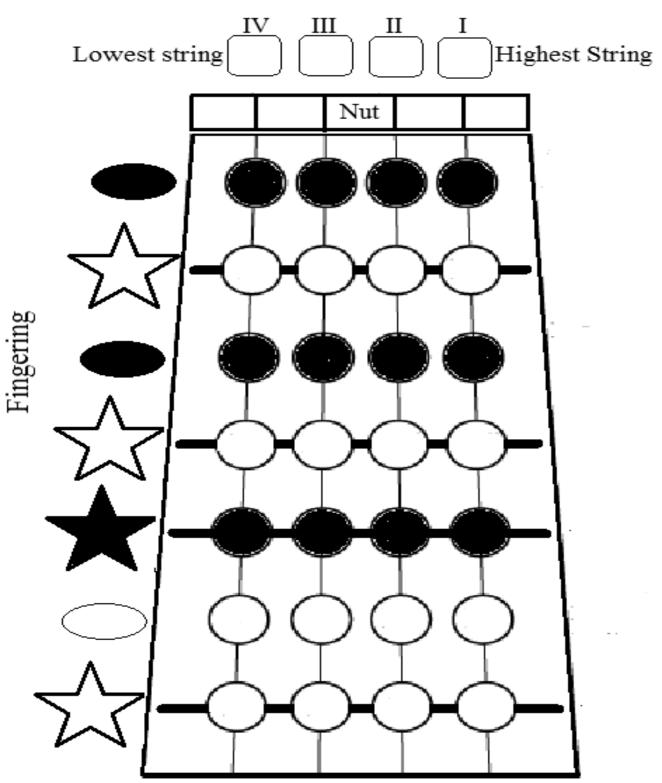

## <u> Orchestra Standards: Fingerboard Chart - 3</u>

Fill in the blanks with the correct String Name, Fingering, and Note Names.

| Name:   |  |  |
|---------|--|--|
| Period: |  |  |