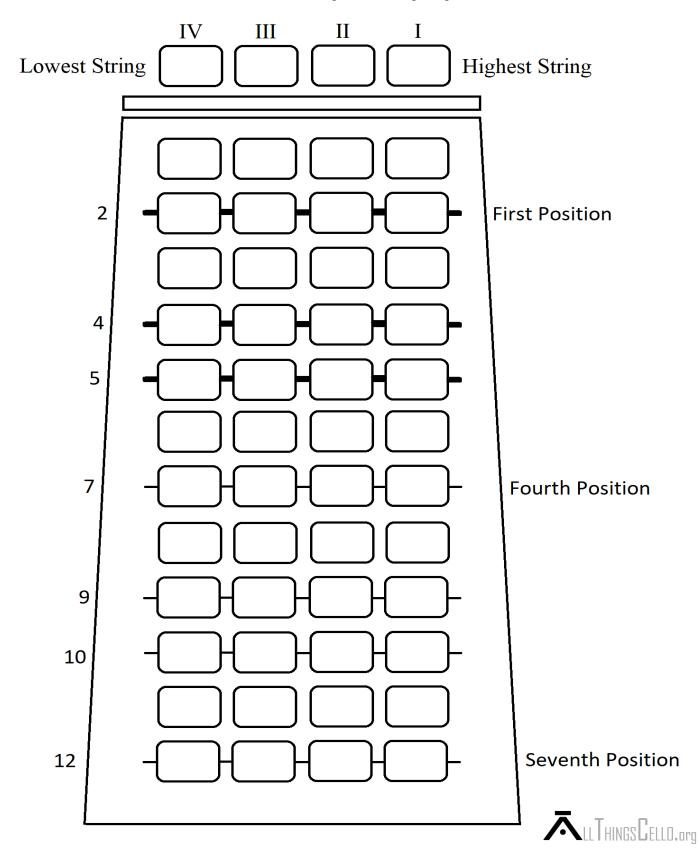

# Cello Standards: Fingerboard Chart

Fill in the blanks with the correct String Name, Fingering, and Note Names.

| Name:   |  |  |
|---------|--|--|
| Period: |  |  |

#### <u>Cello Standards: Fingerboard Chart</u>