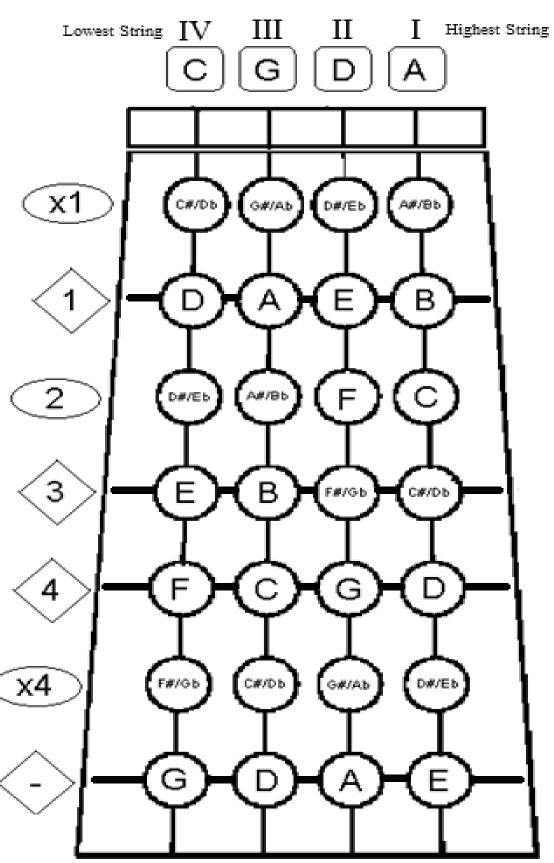

# Cello Standards: Fingerboard Chart

Fill in the blanks with the correct String Name, Fingering, and Note Names.

| Name:   |  |  |
|---------|--|--|
| Period: |  |  |

#### <u>Cello Standards: Fingerboard Chart</u>