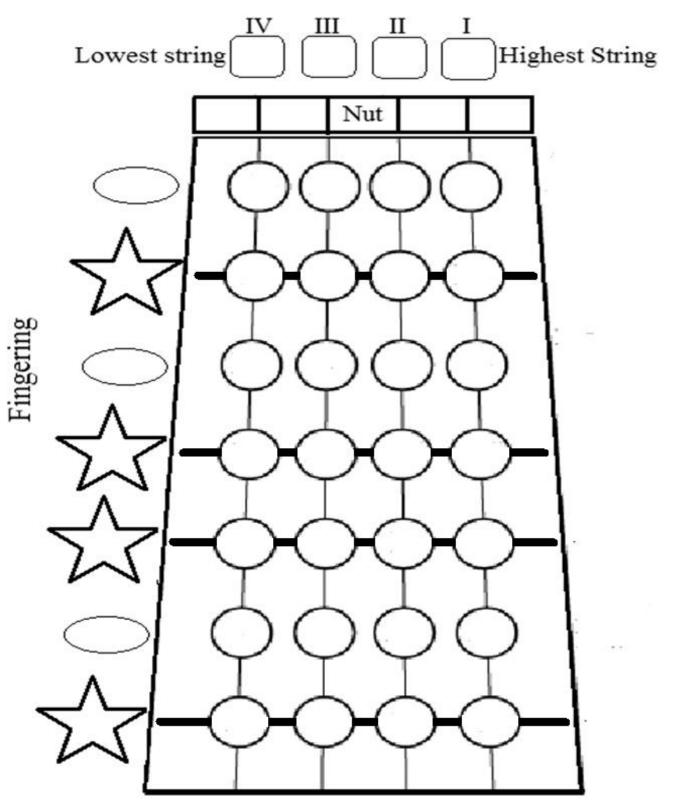

## <u> Orchestra Standards: Fingerboard Chart - 1</u>

Fill in the blanks with the correct String Name, Fingering, and Note Names.

| Name: _ | <br> |  |
|---------|------|--|
| Period: |      |  |