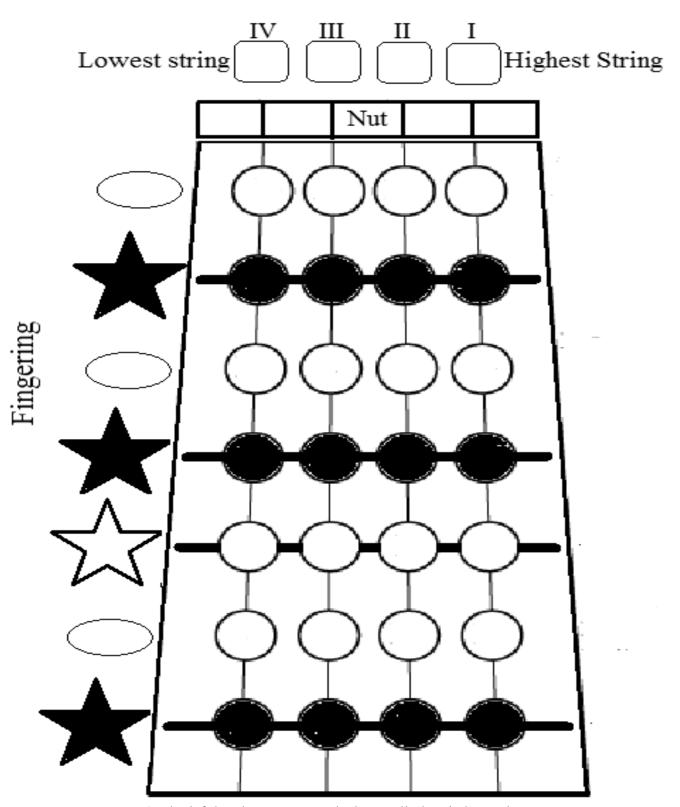

## <u> Orchestra Standards: Fingerboard Chart - 4</u>

Fill in the blanks with the correct String Name, Fingering, and Note Names.

| Name: _ |  |
|---------|--|
| Period: |  |