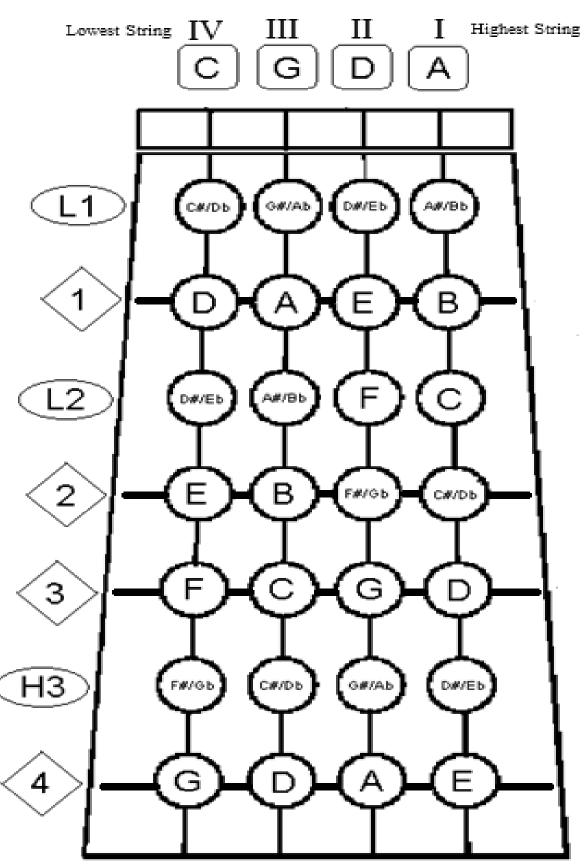

art - 2</u>

Fill in the blanks with the correct String Name, Fingering, and Note Names.





| Name:   |  |
|---------|--|
| Period: |  |

## <u> Orchestra Standards: Fingerboard Chart - 3</u>

Fill in the blanks with the correct String Name, Fingering, and Note Names.





| Name:   |  |  |
|---------|--|--|
| Period: |  |  |

## <u> Orchestra Standards: Fingerboard Chart - 4</u>

Fill in the blanks with the correct String Name, Fingering, and Note Names.





| Name: _ |  |
|---------|--|
| Period: |  |

## <u> Orchestra Standards: Fingerboard Chart - 5</u>

Fill in the blanks with the correct String Name, Fingering, and Note Names.





#### <u>Cello Standards: Fingerboard Chart</u>





#### <u>Violin Standards: Fingerboard Chart</u>





## <u>Viola Standards: Fingerboard Chart</u>





#### Bass Standards: Fingerboard Chart