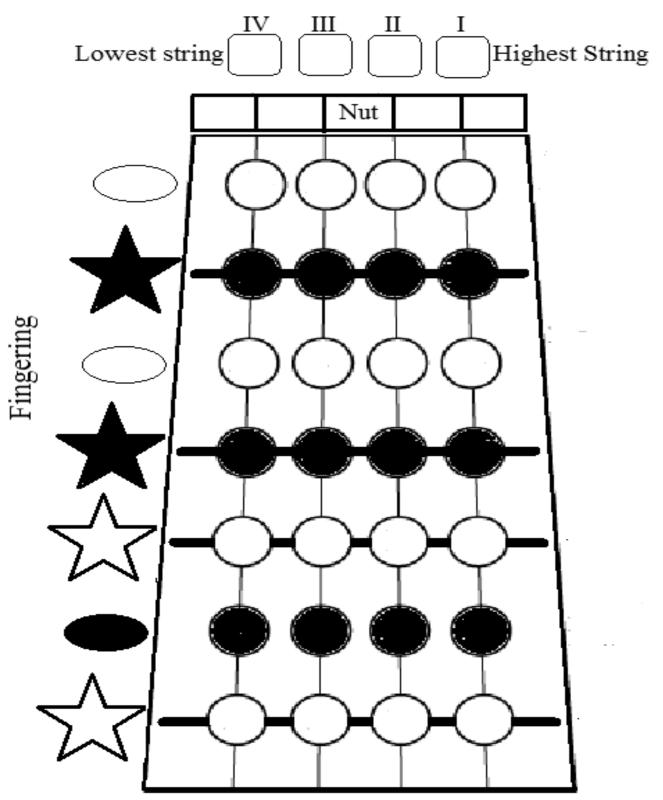

# Orchestra Standards: Blank Fingerboard Chart

Fill in the blanks with the correct String Name, Fingering, and Note Names.

| Name:   |  |  |
|---------|--|--|
| Period: |  |  |

## Orchestra Standards: Blank Fingerboard Chart

Fill in the blanks with the correct String Name, Fingering, and Note Names.

| Name:   |  |  |  |
|---------|--|--|--|
| Period: |  |  |  |