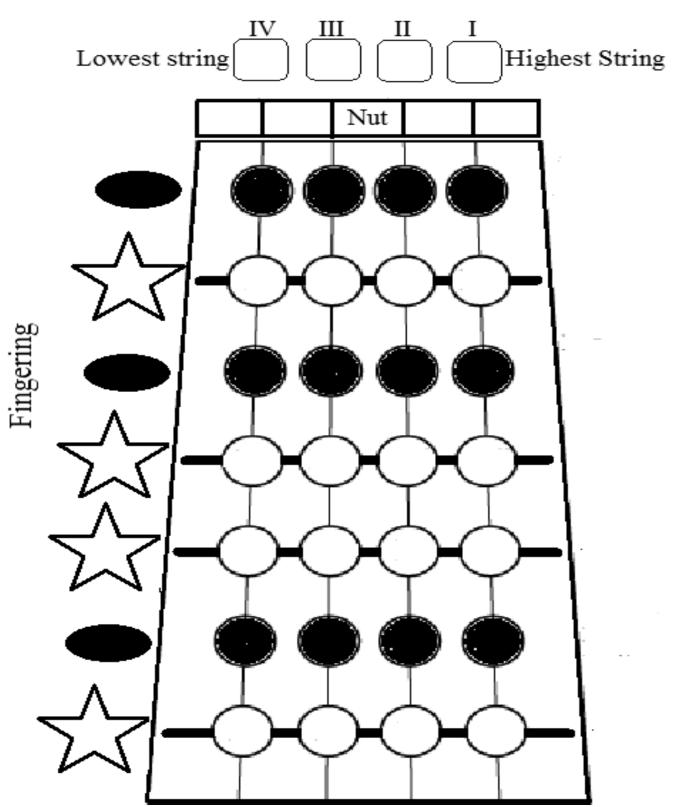

## <u> Orchestra Standards: Fingerboard Chart - 1</u>

Fill in the blanks with the correct String Name, Fingering, and Note Names.

| Name: _ | <br> |  |
|---------|------|--|
| Period: |      |  |