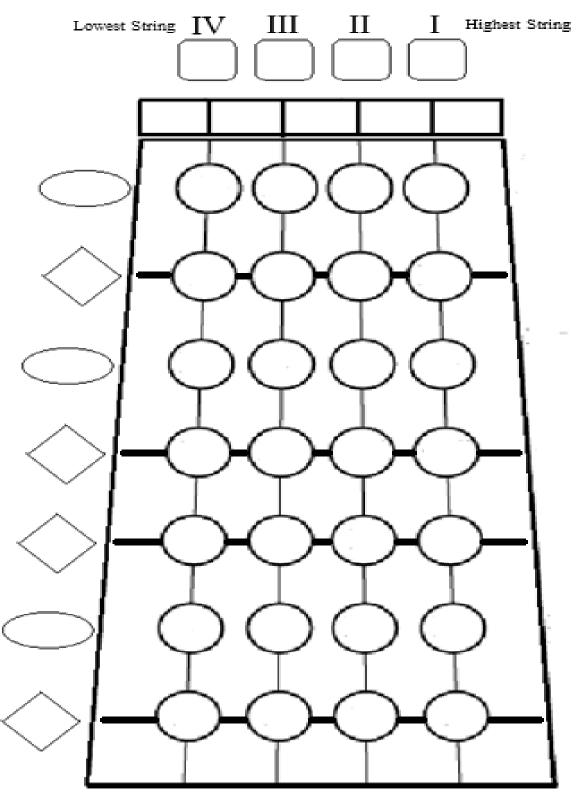

## Orchestra Standards: Fingerboard Chart

Fill in the blanks with the correct String Name, Fingering, and Note Names.

| Name: _ |  |  |
|---------|--|--|
| Period: |  |  |