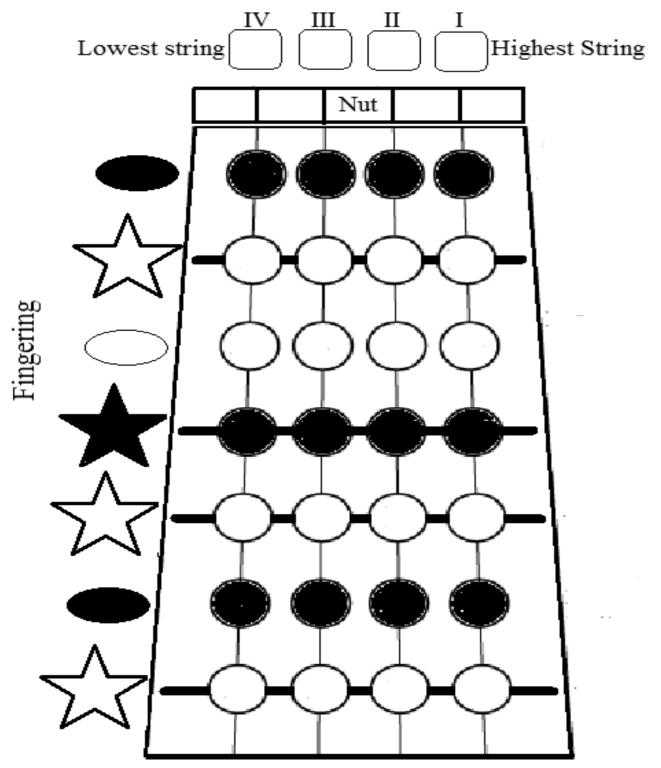

## <u> Orchestra Standards: Fingerboard Chart - 2</u>

Fill in the blanks with the correct String Name, Fingering, and Note Names.

| Name:   |  |
|---------|--|
| Period: |  |