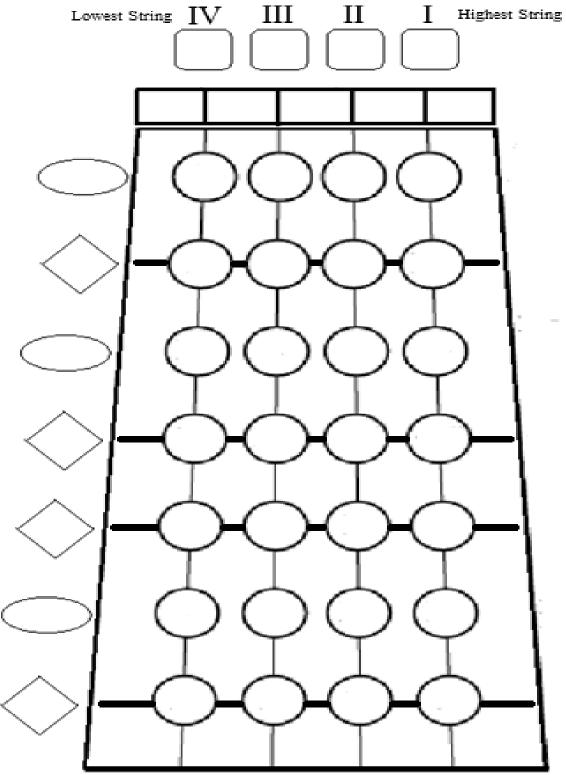

## Orchestra Standards: Blank Fingerboard Chart

Fill in the blanks with the correct String Name, Fingering, and Note Names.

| Name:   |  |  |  |
|---------|--|--|--|
| Period: |  |  |  |